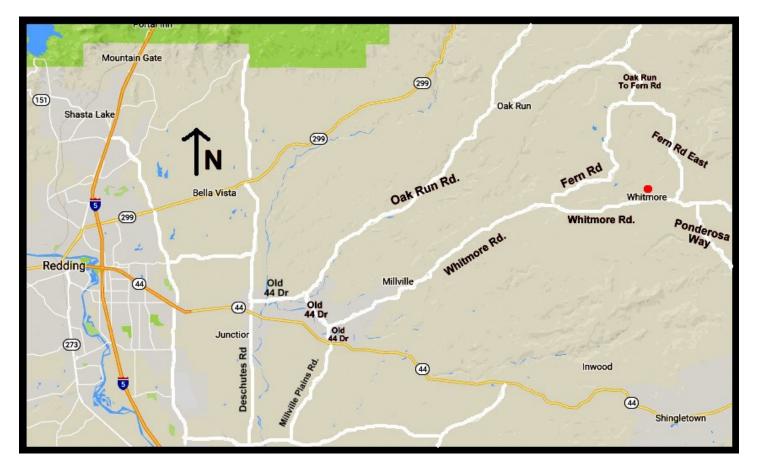

## From Redding & Palo Cedro:

Take HWY 44 East to Millville, turn left on Old 44 Drive.

### **From Shingletown:**

Take HWY 44 West to Millville, Turn right on Old 44 Drive.

#### **From Anderson:**

Take Deschutes Rd. North towards Palo Cedro. Travel approximately 5 miles to Hwy 44 East. Take HWY 44 East to Millville, turn left on Old 44 Drive.

### Then:

From Hwy 44, travel approximately 1 mile North on Old 44 Drive to the 3-way stop, turn right on Whitmore Rd. Travel Northeast approximately 17 miles to Whitmore.

# Please Note: Cell Phone Service In The Whitmore Area Is Extremely Limited & GPS Units May Not Be Accurate